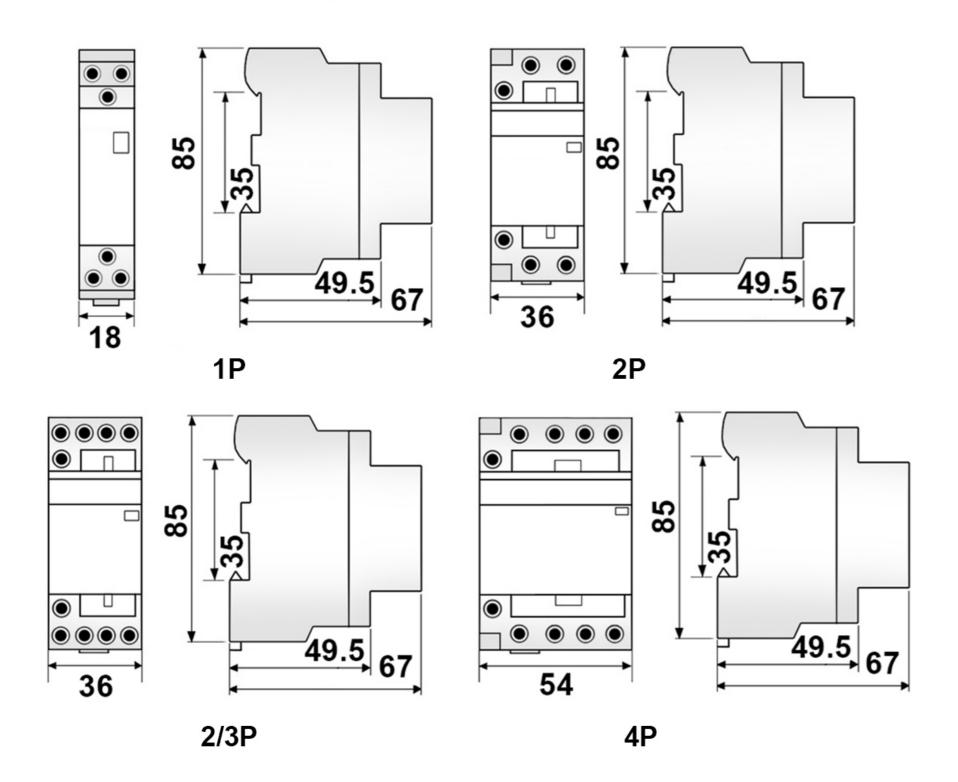

### ГАБАРИТНЫЕ РАЗМЕРЫ

#### ТЕХНИЧЕСКИЕ ХАРАКТЕРИСТИКИ

| Параметры                 | Значение                |                  |
|---------------------------|-------------------------|------------------|
| Количество полюсов        | 1P, 2P, 3P, 4P          |                  |
| Рабочий ток               | 20A, 25A, 32A, 40A, 63A |                  |
| Рабочее напряжение, В     | 230/400                 |                  |
| Напряжение изоляции, В    | 600                     |                  |
| Частота сети, Гц          | 50/60                   |                  |
| Наличие серебра на полюс  | 0.8-0.15 гр             |                  |
| Сечение проводника, мм²   | 6мм² для 20/25A         | 25мм² для 40/63A |
| Степень защиты            | IP20                    |                  |
| Электрич. износостойкость | 30 000                  |                  |
| Рабочая температура       | от -25 до +55°C         |                  |